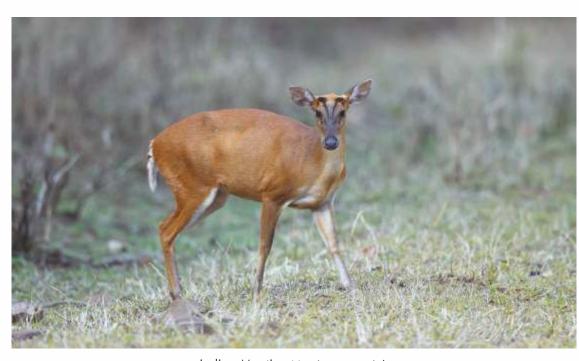

## Fauna

Barking Deer, Chinkara, Hare, Porcupine, Jungle Cat are common animals found in the sanctuary. Migrant animals include Hyena, Jackal, Wolf and Wild Boar. Monitor Lizard is the common reptile in this sanctuary. Migratory birds do visit the area. Notable among them are Brahmini Duck, Crane, Stork and many waders. Common resident birds are Peafowl, Quail, Partridge, Egret, Heron, Cormorant, Coot, Spotbill, Eagle and Owls etc.

Indian Muntjac Muntiacus muntjak