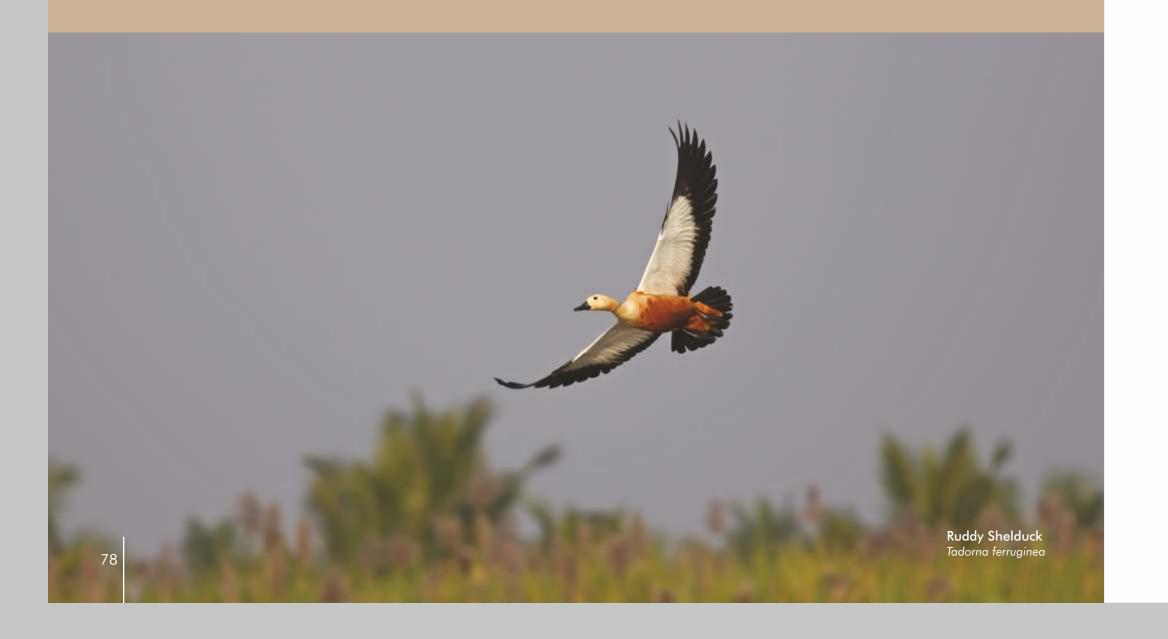

## Fauna

Barking Deer, Chinkara, Hare, Porcupine, Jungle Cat are common animals found in the sanctuary. Migrant animals include Hyena, Jackal, Wolf and Wild Boar. Monitor Lizard is the common reptile in this sanctuary. Migratory birds do visit the area. Notable among them are Brahmini Duck, Crane, Stork and many waders. Common resident birds are Peafowl, Quail, Partridge, Egret, Heron, Cormorant, Coot, Spotbill, Eagle and Owls etc.