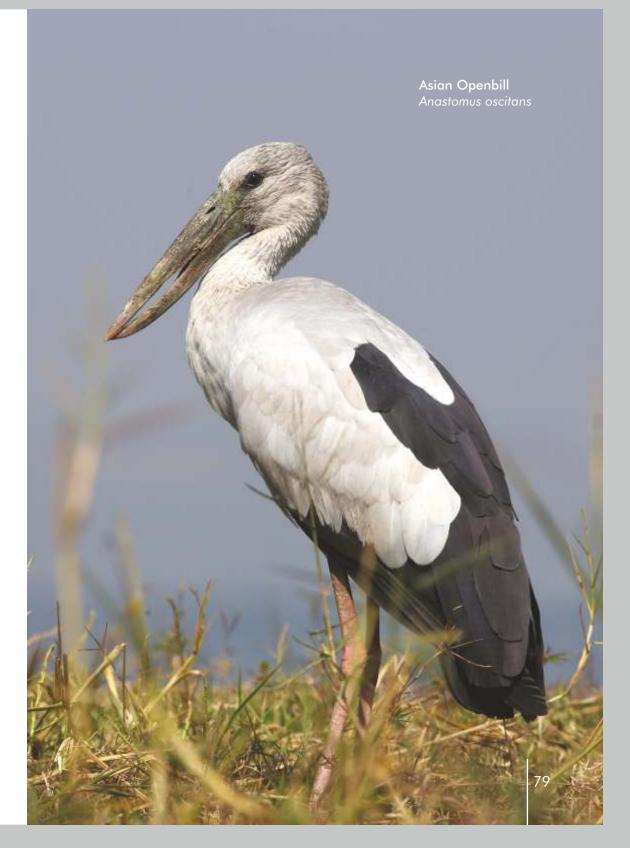

## Fauna

Barking Deer, Chinkara, Hare, Porcupine, Jungle Cat are common animals found in the sanctuary. Migrant animals include Hyena, Jackal, Wolf and Wild Boar. Monitor Lizard is the common reptile in this sanctuary. Migratory birds do visit the area. Notable among them are Brahmini Duck, Crane, Stork and many waders. Common resident birds are Peafowl, Quail, Partridge, Egret, Heron, Cormorant, Coot, Spotbill, Eagle and Owls etc.