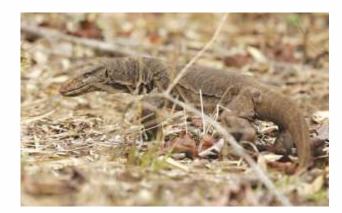

Acacia catechu

Aegle marmelos

Bengal Monitor Lizard Varanus bengalensis

Blue Tiger Tirumala limniace

## Fauna

Barking Deer, Chinkara, Hare, Porcupine, Jungle Cat are common animals found in the sanctuary. Migrant animals include Hyena, Jackal, Wolf and Wild Boar. Monitor Lizard is the common reptile in this sanctuary. Migratory birds do visit the area. Notable among them are Brahmini Duck, Crane, Stork and many waders. Common resident birds are Peafowl, Quail, Partridge, Egret, Heron, Cormorant, Coot, Spotbill, Eagle and Owls etc.