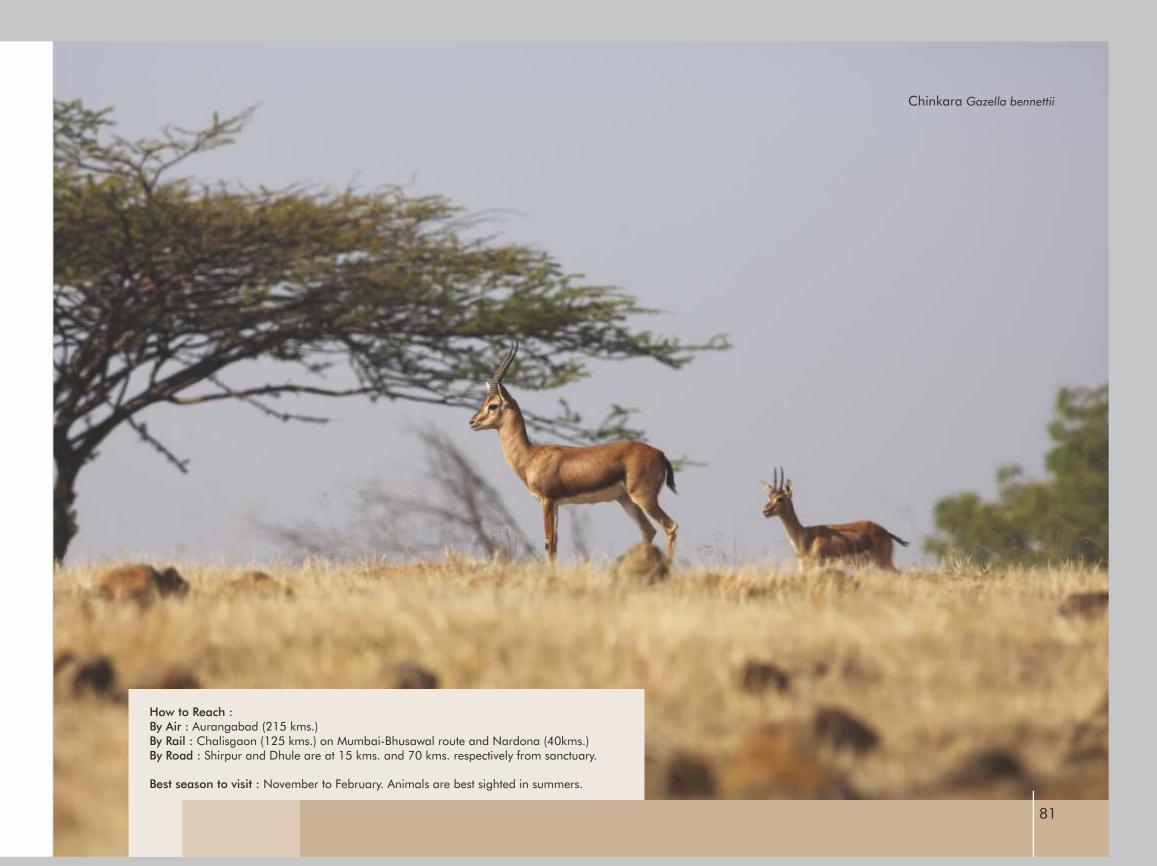

## Fauna

Barking Deer, Chinkara, Hare, Porcupine, Jungle Cat are common animals found in the sanctuary. Migrant animals include Hyena, Jackal, Wolf and Wild Boar. Monitor Lizard is the common reptile in this sanctuary. Migratory birds do visit the area. Notable among them are Brahmini Duck, Crane, Stork and many waders. Common resident birds are Peafowl, Quail, Partridge, Egret, Heron, Cormorant, Coot, Spotbill, Eagle and Owls etc.